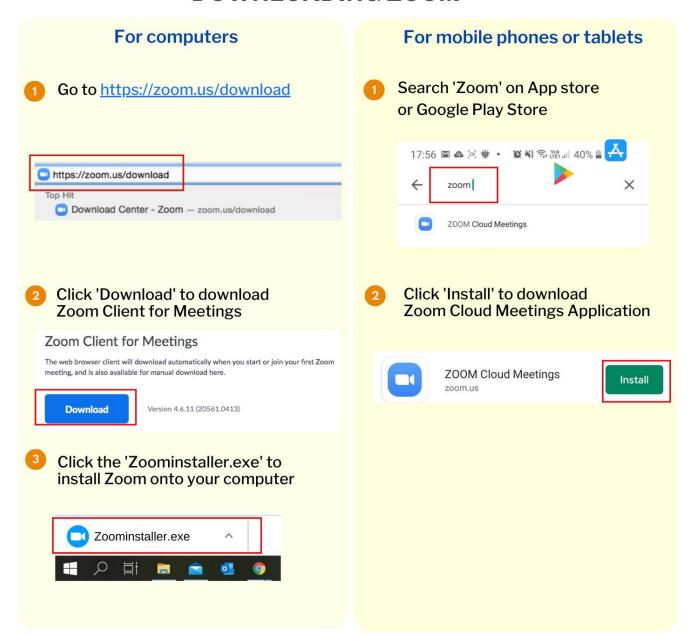

hooting at the footer of the Login Page footer.

Login Troubleshooting

Terms of Use

Privacy Statement

Report Vulnerability

Copyright © 2020 Ministry of Education, Singapore. All rights reserved.

## **Some Helplines**

You can contact the following if you require additional support on SLS and devices.



For SLS Helpdesk: 6702 6513 or <a href="mailto:helpdesk@sls.infinity.com">helpdesk@sls.infinity.com</a> (Mon-Fri, 4pm – 9pm, Sat: 9am – 3pm)

The helpdesk will need to verify your child's identity using the <u>security questions</u> that your child had set up when his / her account was first activated.

## VIDEO CONFERENCING TOOLS



#### WHAT IS ZOOM?

Zoom is a video conferencing software that allows your child to attend live lessons with his/her teacher.

#### **DOWNLOADING ZOOM**



#### **JOINING A ZOOM MEETING**