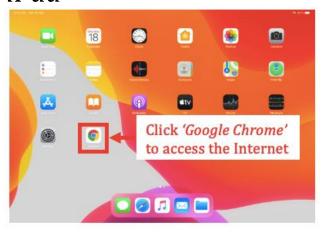

# PARENTS' GUIDE TO DEVICE USE FOR HOME-BASED LEARNING (HBL)

## **NAVIGATING YOUR DEVICE**

#### **Getting Started**

Key applications have been pre-loaded on your device.

Refer to the screenshots below to learn how to access your files, applications and internet.

## Windows



## Macintosh



## Chromebook



iPad





# Android Tablet



## **Bookmarking Website Links**

Use bookmarks or folders to organise frequently used websites so that you can easily access them.



## **Suggested Website Links to Bookmark**

Below are some suggested websites that you should get your child to bookmark.



## TROUBLE-SHOOTING SLS

## Student Learning Space (SLS) Self-Help STUDENT





#### **Forgot SLS Password**

Step 1: Your child can self-reset password using

Step 2: Your child can self-reset password by Answering Security Questions

Step 3: Contact School's Helpdesk or Subject Teacher to reset your child's password

Step 4: Contact SLS Helpdesk to reset their password



#### **Forgot SLS Username**

Your child's username is usually the first 5 characters of their full name and last 4 digits of their birth c