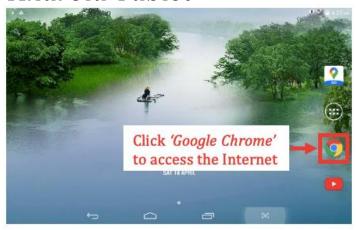

# PARENTS' GUIDE TO DEVICE USE FOR HOME-BASED LEARNING (HBL)

## **NAVIGATING YOUR DEVICE**

#### **Getting Started**

Key applications have been pre-loaded on your device.

Refer to the screenshots below to learn how to access your files, applications and internet.

## Windows



## Macintosh



## Chromebook



iPad





# Android Tablet



## **Bookmarking Website Links**

Use bookmarks or folders to organise frequently used websites so that you can easily access them.



## **Suggested Website Links to Bookmark**

Below are some suggested websites that you should get your child to bookmark.



## TROUBLE-SHOOTING SLS

## Student Learning Space (SLS) Self-Help STUDENT





#### **Forgot SLS Password**

Step 1: Your child can self-reset password using

Step 2: Your child can self-reset password by Answering Security Questions

Step 3: Contact School's Helpdesk or Subject Teacher to reset your child's password

Step 4: Contact SLS Helpdesk to reset their password



#### **Forgot SLS Username**

Your child's username is usually the first 5 characters of their full name and last 4 digits of their birth cert or NRIC together w