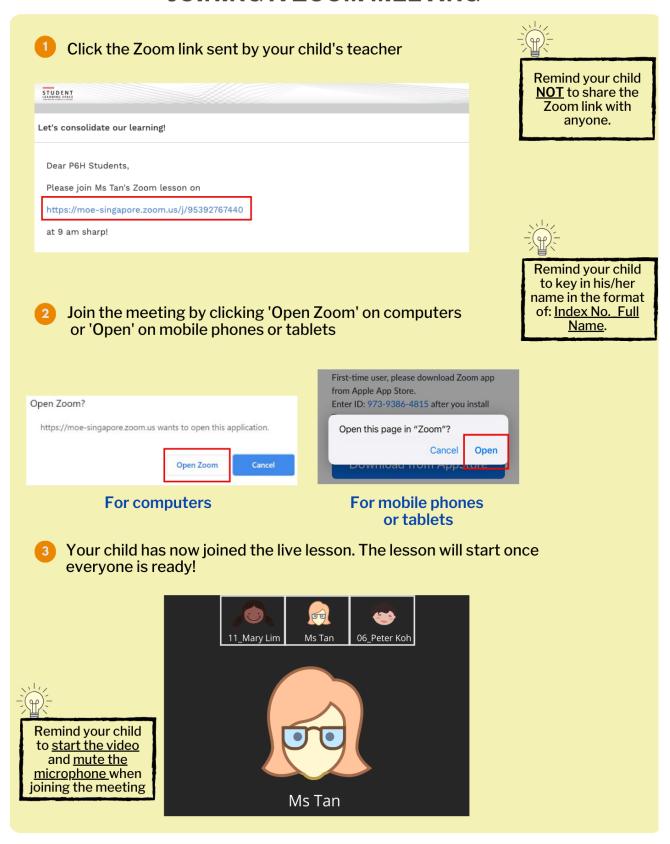

Page footer.

Login Troubleshooting

Terms of Use

Privacy Statement

Report Vulnerability

Copyright © 2020 Ministry of Education, Singapore. All rights reserved.

## **Some Helplines**

You can contact the following if you require additional support on SLS and devices.



For SLS Helpdesk: 6702 6513 or <a href="mailto:helpdesk@sls.infinity.com">helpdesk@sls.infinity.com</a> (Mon-Fri, 4pm – 9pm, Sat: 9am – 3pm)

The helpdesk will need to verify your child's identity using the <u>security questions</u> that your child had set up when his / her account was first activated.

## VIDEO CONFERENCING TOOLS



#### WHAT IS ZOOM?

Zoom is a video conferencing software that allows your child to attend live lessons with his/her teacher.

#### **DOWNLOADING ZOOM**



#### **JOINING A ZOOM MEETING**