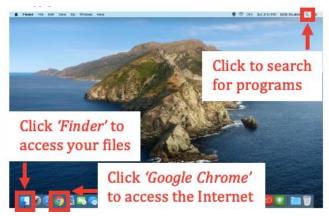

# PARENTS' GUIDE TO DEVICE USE FOR HOME-BASED LEARNING (HBL)

## **NAVIGATING YOUR DEVICE**

#### **Getting Started**

Key applications have been pre-loaded on your device.

Refer to the screenshots below to learn how to access your files, applications and internet.

## Windows



## Macintosh



## Chromebook



iPad





# Android Tablet



## **Bookmarking Website Links**

Use bookmarks or folders to organise frequently used websites so that you can easily access them.



## **Suggested Website Links to Bookmark**

Below are some suggested websites that you should get your child to bookmark.



## TROUBLE-SHOOTING SLS

## Student Learning Space (SLS) Self-Help STUDENT





#### **Forgot SLS Password**

Step 1: Your child can self-reset password using

Step 2: Your child can self-reset password by Answering Security Questions

Step 3: Contact School's Helpdesk or Subject Teacher to reset your child's password

Step 4: Contact SLS Helpdesk to reset their password



#### **Forgot SLS Username**

Your child's username is usually the first 5 characters of their full name and last