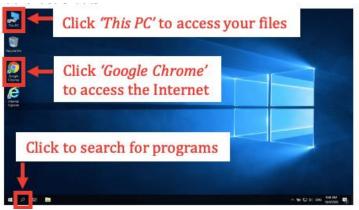

# PARENTS' GUIDE TO DEVICE USE FOR HOME-BASED LEARNING (HBL)

## **NAVIGATING YOUR DEVICE**

#### **Getting Started**

Key applications have been pre-loaded on your device.

Refer to the screenshots below to learn how to access your files, applications and internet.

## Windows



## Macintosh



## Chromebook



iPad





# Android Tablet



## **Bookmarking Website Links**

Use bookmarks or folders to organise frequently used websites so that you can easily access them.



## **Suggested Website Links to Bookmark**

Below are some suggested websites that you should get your child to bookmark.



## TROUBLE-SHOOTING SLS

## Student Learning Space (SLS) Self-Help STUDENT





#### **Forgot SLS Password**

Step 1: Your child can self-reset password using

Step 2: Your child can self-reset password by Answering Security Questions

Step 3: Contact School's Helpdesk or Subject Teacher to reset your child's password

Step 4: Contact SLS Helpdesk to reset their password



#### **Forgot SLS Username**

Your child's username is usually the first 5 characters of their ful