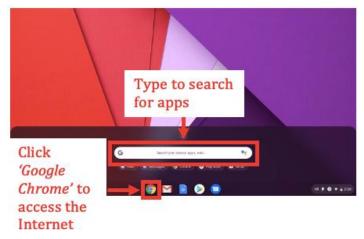

# PARENTS' GUIDE TO DEVICE USE FOR HOME-BASED LEARNING (HBL)

## **NAVIGATING YOUR DEVICE**

#### **Getting Started**

Key applications have been pre-loaded on your device.

Refer to the screenshots below to learn how to access your files, applications and internet.

## Windows



## Macintosh



## Chromebook



iPad





# Android Tablet



## **Bookmarking Website Links**

Use bookmarks or folders to organise frequently used websites so that you can easily access them.



## **Suggested Website Links to Bookmark**

Below are some suggested websites that you should get your child to bookmark.



## TROUBLE-SHOOTING SLS

## Student Learning Space (SLS) Self-Help STUDENT





#### **Forgot SLS Password**

Step 1: Your child can self-reset password using

Step 2: Your child can self-reset password by Answering Security Questions

Step 3: Contact School's Helpdesk or Subject Teacher to reset your child's password

Step 4: Contact SLS Helpdesk to reset their password



#### **Forgot SLS Username**

Your child's username is usually the first 5 characters of their full name and last 4 digits of their