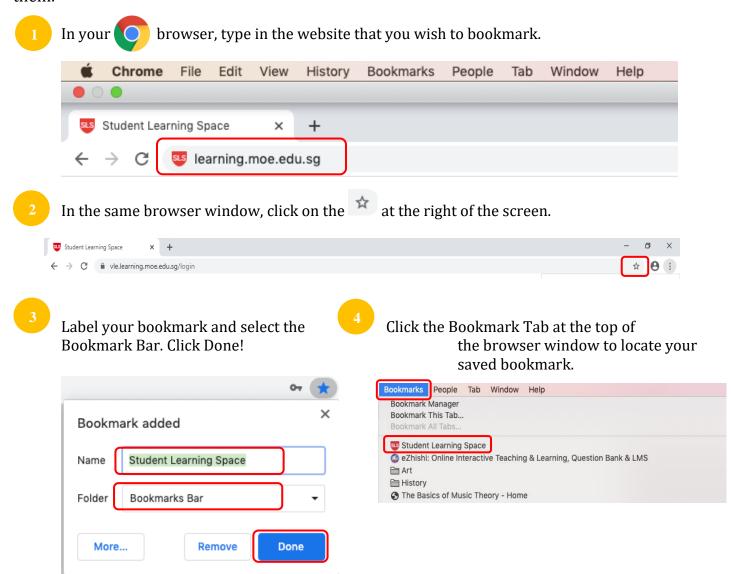

## **Bookmarking Website Links**

Use bookmarks or folders to organise frequently used websites so that you can easily access them.